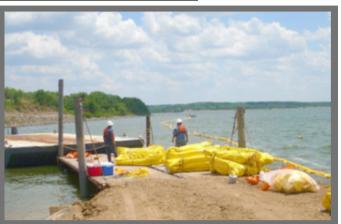

## **OFFSHORE BOOM**





| Freeboard                                      | 12"                           |
|------------------------------------------------|-------------------------------|
| Draft                                          | 30"                           |
| Boom Height                                    | 42"                           |
| Standard Length                                | 50'-100'                      |
| End Connectors                                 | ASTM "Z" or Slide             |
| Flotation                                      | Solid ethafoam type flotation |
| Weight                                         | 3.5 lbs/foot                  |
| Ballast Material                               | 3/8" Galvanized chain         |
| Tension Member Strength (Ballast Chain)        |