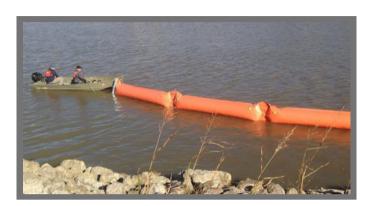

## 36" INFLATBLE BOOM

| Freeboard                               | 12"                       |
|-----------------------------------------|---------------------------|
| Draft                                   | 24"                       |
| Boom Height                             | 36"                       |
| Standard Length                         | 50'-100'                  |
| End Connectors                          | ASTM "Z" or Slide         |
| Flotation                               | Isolated 12' Air Chambers |
| Weight                                  | 3.25 lbs/foot             |
| Ballast Material                        | 3/8" Galvanized chain     |
| Fabric Strength                         | 500 lbs/in                |
| Tension Member Strength (Ballast Chain) | 10,000 lbs                |
| Total Strength                          | 35,000 lbs                |