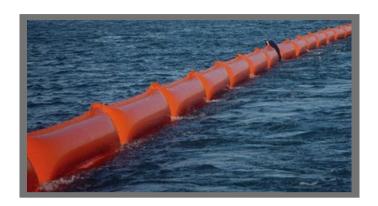

## 36" INFLATBLE BOOM

| Freeboard                               | 12"                       |
|-----------------------------------------|---------------------------|
| Draft                                   | 24"                       |
| Boom Height                             | 36"                       |
| Standard Length                         | 50'-100'                  |
| End Connectors                          | ASTM "Z" or Slide         |
| Flotation                               | Isolated 12' Air Chambers |
| Weight                                  | 3.25 lbs/foot             |
| Ballast Material                        | 3/8" Galvanized chain     |
| Fabric Strength                         | 500 lbs/in                |
| Tension Member Strength (Ballast Chain) | 10,000 lbs                |
| Total Strength                          | 35,000 lbs                |