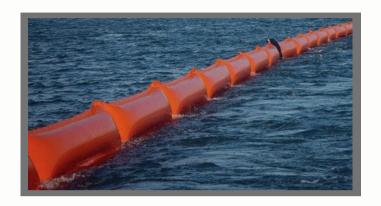

## **INFLATBLE BOOM**

| Freeboard                               | 18"                   |
|-----------------------------------------|-----------------------|
| Draft                                   | 24"                   |
| Boom Height                             | 42"                   |
| Standard Length                         | 50'-100'              |
| End Connectors                          | ASTM "Z" or Slide     |
| Flotation                               | Isolated Air Chambers |
| Weight                                  | 4.0 lbs/foot          |
| Ballast Material                        | 1/2" Galvanized chain |
| Tension Member Strength (Ballast Chain) | 9,200 lbs             |
| Total Strength                          | 9,500-9,800 lbs       |