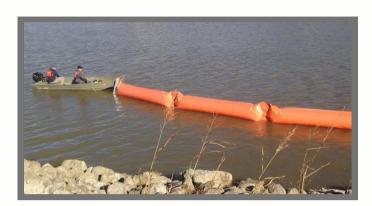

## **INFLATBLE BOOM**

| Freeboard                               | 18"                   |
|-----------------------------------------|-----------------------|
| Draft                                   | 24"                   |
| Boom Height                             | 42"                   |
| Standard Length                         | 50'-100'              |
| End Connectors                          | ASTM "Z" or Slide     |
| Flotation                               | Isolated Air Chambers |
| Weight                                  | 4.0 lbs/foot          |
| Ballast Material                        | 1/2" Galvanized chain |
| Tension Member Strength (Ballast Chain) | 9,200 lbs             |
| Total Strength                          | 9,500-9,800 lbs       |