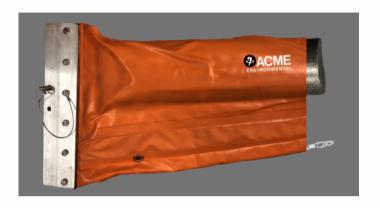

## **CONTRACTOR BOOM**

| Freeboard                                      | 6"                            |
|------------------------------------------------|-------------------------------|
| Draft                                          | 12"                           |
| Boom Height                                    | 18"                           |
| Standard Length                                | 50'-100'                      |
| End Connectors                                 | ASTM "Z" or Slide             |
| Flotation                                      | Solid ethafoam type flotation |
| Weight                                         | 1.7 lbs/foot                  |
| Ballast Material                               | 1/4" Galvanized chain         |
| Tension Member Strength (Ballast Chain)        | 5,000 lbs                     |
| Tension Member Strength (Fabric)               | 21,500 lbs                    |
| Tension Member Strength (Top Cable [Optional]) | 9,800 lbs                     |
| Total Strength                                 | 26,500 lbs (36,300 lbs)       |