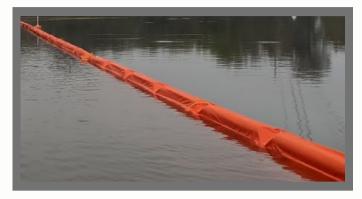

## **FASTWATER BOOM**

| Freeboard                                      | 6"                            |
|------------------------------------------------|-------------------------------|
| Draft                                          | 6"                            |
| Boom Height                                    | 12"                           |
| Standard Length                                | 50'-100'                      |
| End Connectors                                 | ASTM "Z" or Slide             |
| Flotation                                      | Solid ethafoam type flotation |
| Weight                                         | 2.6 lbs/foot                  |
| Ballast Material                               | 3/8" Galvanized chain         |
| Tension Member Strength (Ballast Chain)        | 10,000 lbs                    |
| Tension Member Strength (Fabric)               | 20,500 lbs                    |
| Tension Member Strength (Top Cable [Optional]) | 9,800 lbs                     |
| Total Strength                                 | 30,500 lbs (40,300 lbs)       |