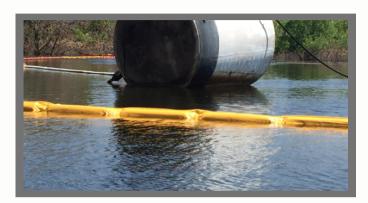

## **HARBOR BOOM**

| Freeboard                                      | 8"                            |
|------------------------------------------------|-------------------------------|
| Draft                                          | 12"                           |
| Boom Height                                    | 20"                           |
| Standard Length                                | 50'-100'                      |
| End Connectors                                 | ASTM "Z" or Slide             |
| Flotation                                      | Solid ethafoam type flotation |
| Weight                                         | 2.3 lbs/foot                  |
| Ballast Material                               | 3/8" Galvanized chain         |
| Tension Member Strength (Ballast Chain)        | 10,000 lbs                    |
| Tension Member Strength (Fabric)               | 24,000 lbs                    |
| Tension Member Strength (Top Cable [Optional]) | 9,800 lbs                     |
| Total Strength                                 | 34,000 lbs (43,800 lbs)       |