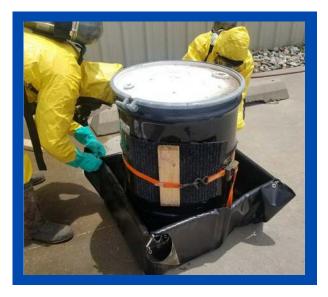

## COLLAPSIBLE "DRUMINATOR" BERM

2666 N Darlington Ave Tulsa, OK 74115 855.563.2666 www.ACMEboom.com

Because if its compact size and durability, this containment berm is perfect for vehicles, response trailers, and storage facilities. Its nickname, "The Druminator," comes from its unique ability to allow the user to flip its walls down, roll leaking drums into the center, and reseal the sides without any heavy lifting. We offer these in our 22oz, 24oz, and 30oz Jaton fabric and Jaton plus fabric along with a 28oz black urethane with rubber alloy (Hypalon substitute).