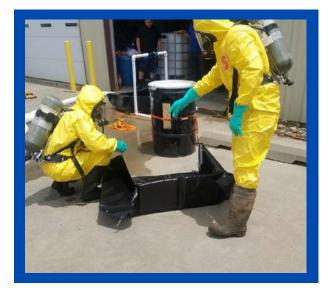

## COLLAPSIBLE "DRUMINATOR" BERM

2666 N Darlington Ave Tulsa, OK 74115 855.563.2666 www.ACMEboom.com

Because if its compact size and durability, this containment berm is perfect for vehicles, response trailers, and storage facilities. Its nickname, "The Druminator," comes from its unique ability to allow the user to flip its walls down, roll leaking drums into the center, and reseal the sides without any heavy lifting. We offer these in our 22oz, 24oz, and 30oz Jaton fabric and Jaton plus fabric along with a 28oz black urethane with rubber alloy (Hypalon substitute).