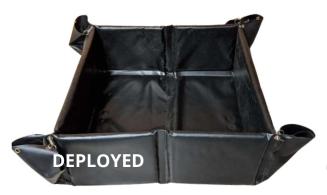

## COLLAPSIBLE "DRUMINATOR" BERM

2666 N Darlington Ave Tulsa, OK 74115 855.563.2666 www.ACMEboom.com

Because if its compact size and durability, this containment berm is perfect for vehicles, response trailers, and storage facilities. Its nickname, "The Druminator," comes from its unique ability to allow the user to flip its walls down, roll leaking drums into the center, and reseal the sides without any heavy lifting. We offer these in our 22oz, 24oz, and 30oz Jaton fabric and Jaton plus fabric along with a 28oz black urethane with rubber alloy (Hypalon substitute).

## **SPECIFICATIONS:**

30" x 30"/ 1-foot foam side wall
Capacity: 42 Gallons
Closed cell foam walls
Stainless steel toggle pins with grommeted corners

\*These specifications are the base level sizes, however all of our secondary containment berms can be customized to any size for your needs.\*