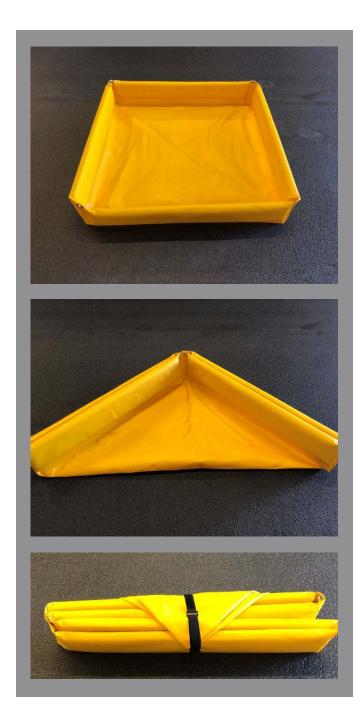

## **FOLDING CONTAINMENT BERM**

2666 N Darlington Ave Tulsa, OK 74115 855.563.2666 www.ACMEboom.com

This foldable containment berm is designed for portable secondary containment. Its small size and ease of deployment make it a perfect solution for oil drums, portable pumps and generators, and other items. We offer these in our 22oz, 24oz, and 30oz Jaton fabric and Jaton plus fabric along with a 28oz black urethane with rubber alloy (Hypalon substitute).

## **SPECIFICATIONS:**

- Deployed size: 32"x32"x4"
- Folded size: 7"x6"x33"
- Capacity: Approx. 25 gallons
- Features corrosion resistant metal grommets in each corner
- Aluminum wall stiffeners embedded in inner wall foam (shown below)