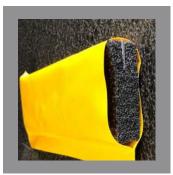

## **SPECIFICATIONS:**

- Deployed size: 32"x32"x4"
- Folded size: 7"x6"x33"
- Capacity: Approx. 25 gallons
- Features corrosion resistant metal grommets in each corner
- Aluminum wall stiffeners embedded in inner wall foam (shown below)