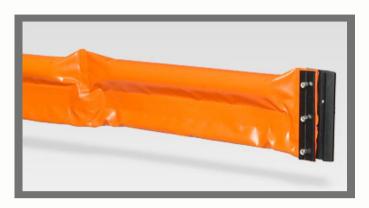

## **SUPER MINI BOOM**

| Freeboard                               | 2.5"                          |
|-----------------------------------------|-------------------------------|
| Draft                                   | 4"                            |
| Boom Height                             | 6.5"                          |
| Standard Length                         | 25'-50'                       |
| End Connectors                          | Poly Couplers                 |
| Flotation                               | Solid ethafoam type flotation |
| Weight                                  | 1.3 lbs/foot                  |
| Ballast Material                        | 1/4" Galvanized chain         |
| Tension Member Strength (Ballast Chain) | 5,000 lbs                     |
| Tension Member Strength (Fabric)        | 8,500 lbs                     |
| Total Strength                          | 13,500 lbs                    |